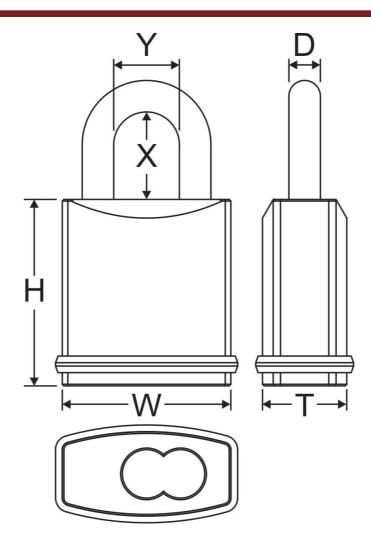

## LF630

|           | DIMENSION(MM) |    |    |         |     |    |                   |  |  |
|-----------|---------------|----|----|---------|-----|----|-------------------|--|--|
| Item #    | Lock Body     |    |    | Shackle |     |    | Koyaway           |  |  |
|           | W             | н  | Т  | D       | X   | Y  | Keyway            |  |  |
| LF630/19  | 50            | 56 | 22 | 9.5     | 19  | 20 | No core<br>No key |  |  |
| LF630/25  | 50            | 56 | 22 | 9.5     | 25  | 20 |                   |  |  |
| LF630/38  | 50            | 56 | 22 | 9.5     | 38  | 20 |                   |  |  |
| LF630/50  | 50            | 56 | 22 | 9.5     | 50  | 20 |                   |  |  |
| LF630/76  | 50            | 56 | 22 | 9.5     | 76  | 20 |                   |  |  |
| LF630/102 | 50            | 56 | 22 | 9.5     | 102 | 20 |                   |  |  |

\* Each Item# includes several shackle dimension (X): 19, 25, 38, 50, 76, 102 (mm) Such as: LF610/19, LF620/50, LF630/102

|           | DIMENSION(MM) |    |    |         |     |    |                   |  |  |
|-----------|---------------|----|----|---------|-----|----|-------------------|--|--|
| Item #    | Lock Body     |    |    | Shackle |     |    | Kovwov            |  |  |
|           | W             | н  | Т  | D       | X   | Y  | - Keyway          |  |  |
| LF630/19  | 50            | 56 | 22 | 9.5     | 19  | 20 | No core<br>No key |  |  |
| LF630/25  | 50            | 56 | 22 | 9.5     | 25  | 20 |                   |  |  |
| LF630/38  | 50            | 56 | 22 | 9.5     | 38  | 20 |                   |  |  |
| LF630/50  | 50            | 56 | 22 | 9.5     | 50  | 20 |                   |  |  |
| LF630/76  | 50            | 56 | 22 | 9.5     | 76  | 20 |                   |  |  |
| LF630/102 | 50            | 56 | 22 | 9.5     | 102 | 20 |                   |  |  |