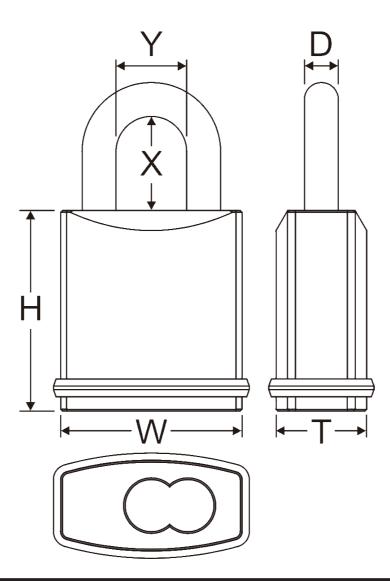

\* Each Item# includes several shackle dimension (X): 19, 25, 38, 50, 76, 102 (mm) Such as: LF610/19, LF620/50, LF630/102

|           | DIMENSION(MM) |    |    |         |     |    |                   |  |  |
|-----------|---------------|----|----|---------|-----|----|-------------------|--|--|
| Item #    | Lock Body     |    |    | Shackle |     |    | Kovwov            |  |  |
|           | W             | н  | Т  | D       | X   | Y  | - Keyway          |  |  |
| LF630/19  | 50            | 56 | 22 | 9.5     | 19  | 20 | No core<br>No key |  |  |
| LF630/25  | 50            | 56 | 22 | 9.5     | 25  | 20 |                   |  |  |
| LF630/38  | 50            | 56 | 22 | 9.5     | 38  | 20 |                   |  |  |
| LF630/50  | 50            | 56 | 22 | 9.5     | 50  | 20 |                   |  |  |
| LF630/76  | 50            | 56 | 22 | 9.5     | 76  | 20 |                   |  |  |
| LF630/102 | 50            | 56 | 22 | 9.5     | 102 | 20 |                   |  |  |

\* Each Item# includes several shackle dimension (X): 19, 25, 38, 50, 76, 102 (mm) Such as: LF610/19, LF620/50, LF630/102