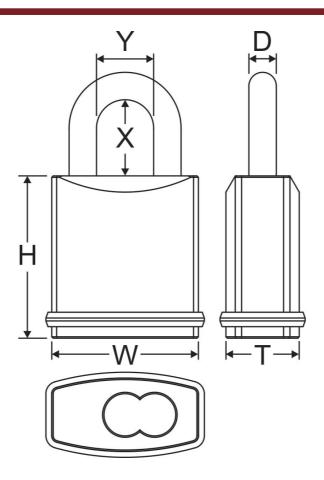

**Z840IC** 

|           | DIMENSION(MM) |    |    |         |    |    |                   |
|-----------|---------------|----|----|---------|----|----|-------------------|
| Item #    | Lock Body     |    |    | Shackle |    |    | Keyway            |
|           | W             | Н  | Т  | D       | Х  | Υ  | Neyway            |
| Z840IC/19 | 39            | 56 | 20 | 6.35    | 19 | 20 | No core<br>No key |
| Z840IC/25 | 39            | 56 | 20 | 6.35    | 25 | 20 |                   |
| Z840IC/38 | 39            | 56 | 20 | 6.35    | 38 | 20 |                   |
| Z840IC/50 | 39            | 56 | 20 | 6.35    | 50 | 20 |                   |
| Z840IC/76 | 39            | 56 | 20 | 6.35    | 76 | 20 |                   |

<sup>\*</sup> Each Item# includes several shackle dimension (X): 19, 25, 38, 50, 76 (mm) Such as: 840IC/25, 845IC/50, 860IC/76

The Item # will be different according to the core it applied (6 pin or 7 pin) Such as: 840IC-SFIC-6 or 850-SFIC-7