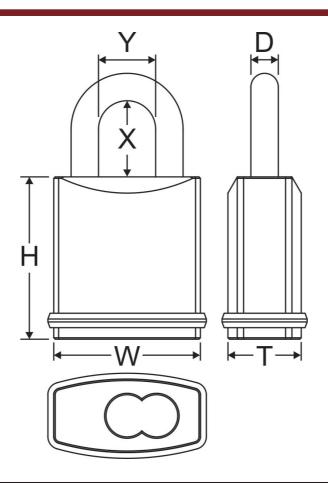

**Z845IC** 

|           | DIMENSION(MM) |    |    |         |    |    |                   |
|-----------|---------------|----|----|---------|----|----|-------------------|
| Item #    | Lock Body     |    |    | Shackle |    |    | - Keyway          |
|           | W             | Н  | Т  | D       | Х  | Υ  | 1 Neyway          |
| Z845IC/19 | 44            | 56 | 23 | 7.93    | 19 | 20 | No core<br>No key |
| Z845IC/25 | 44            | 56 | 23 | 7.93    | 25 | 20 |                   |
| Z845IC/38 | 44            | 56 | 23 | 7.93    | 38 | 20 |                   |
| Z845IC/50 | 44            | 56 | 23 | 7.93    | 50 | 20 |                   |
| Z845IC/76 | 44            | 56 | 23 | 7.93    | 76 | 20 |                   |

<sup>\*</sup> Each Item# includes several shackle dimension (X): 19, 25, 38, 50, 76 (mm) Such as: 840IC/25, 845IC/50, 860IC/76

The Item # will be different according to the core it applied (6 pin or 7 pin) Such as: 840IC-SFIC-6 or 850-SFIC-7