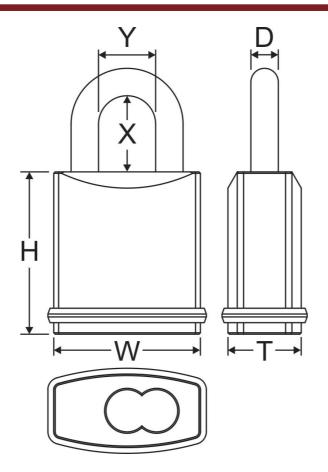

## **Z850IC**

|           | DIMENSION(MM) |    |    |         |    |    |                   |
|-----------|---------------|----|----|---------|----|----|-------------------|
| Item #    | Lock Body     |    |    | Shackle |    |    | Kovway            |
|           | W             | Н  | Т  | D       | Х  | Υ  | - Keyway          |
| Z850IC/19 | 51            | 56 | 25 | 9.5     | 19 | 20 | No core<br>No key |
| Z850IC/25 | 51            | 56 | 25 | 9.5     | 25 | 20 |                   |
| Z850IC/38 | 51            | 56 | 25 | 9.5     | 38 | 20 |                   |
| Z850IC/50 | 51            | 56 | 25 | 9.5     | 50 | 20 |                   |
| Z850IC/76 | 51            | 56 | 25 | 9.5     | 76 | 20 |                   |