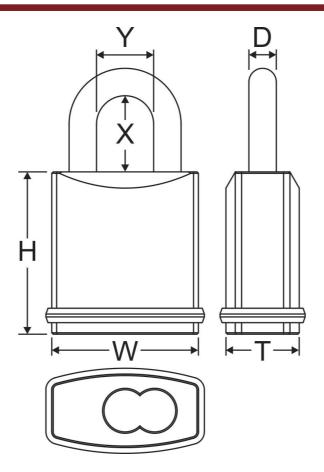

**Z860IC** 

|           | DIMENSION(MM) |    |    |         |    |    |                   |
|-----------|---------------|----|----|---------|----|----|-------------------|
| Item #    | Lock Body     |    |    | Shackle |    |    | Koyway            |
|           | W             | Н  | Т  | D       | Х  | Υ  | - Keyway          |
| Z860IC/19 | 63            | 56 | 25 | 11.1    | 19 | 32 | No core<br>No key |
| Z860IC/25 | 63            | 56 | 25 | 11.1    | 25 | 32 |                   |
| Z860IC/38 | 63            | 56 | 25 | 11.1    | 38 | 32 |                   |
| Z860IC/50 | 63            | 56 | 25 | 11.1    | 50 | 32 |                   |
| Z860IC/76 | 63            | 56 | 25 | 11.1    | 76 | 32 |                   |